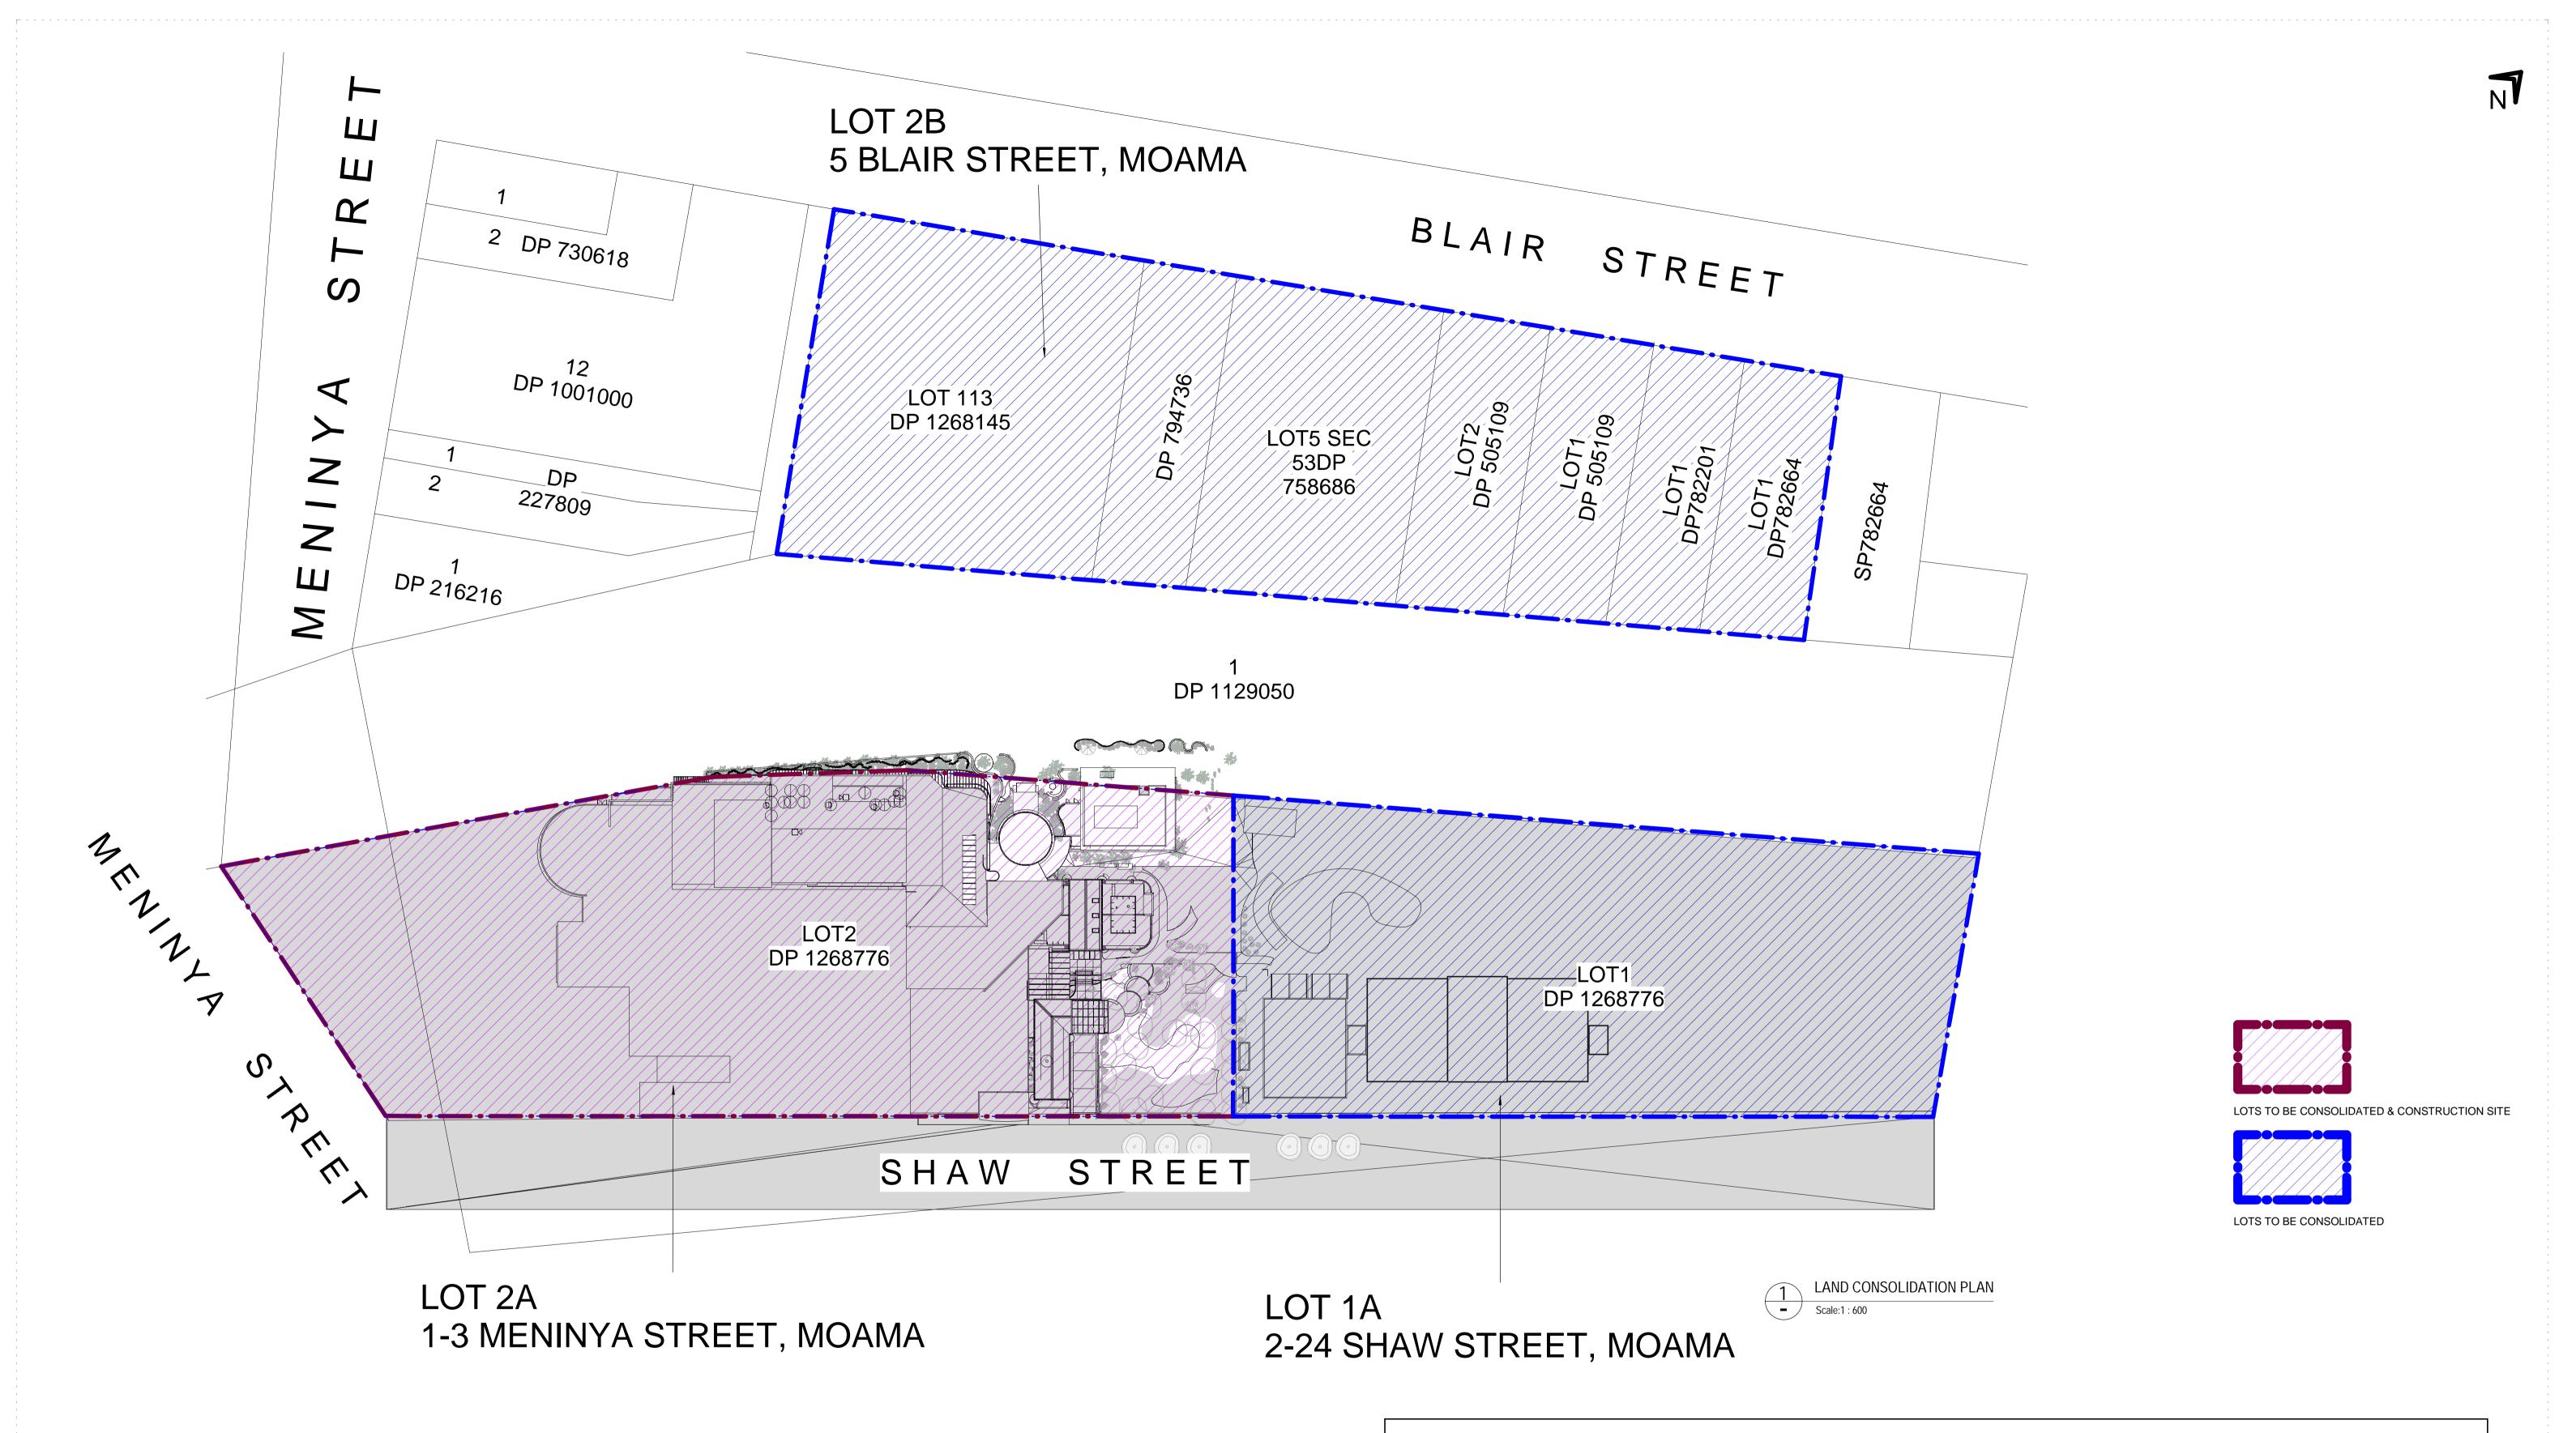

## NOTE:

THE WHOLE OF THE STRUCTURE OF THE BUILDING WITHIN EACH LOT FORMS PART OF THAT LOT AND IS NOT COMMON PREOPERTY EXCLUDING ANY COMMON SERVICE LINES

## ISSUE FOR DEVELOPMENT APPLICATION

|                                                                                                                                                                                                                                                                                            |                                  |                                                             |                                                                | 10002 1 OIL DEVELOT MEILT / II 1 Elo/(IIOIL     |
|--------------------------------------------------------------------------------------------------------------------------------------------------------------------------------------------------------------------------------------------------------------------------------------------|----------------------------------|-------------------------------------------------------------|----------------------------------------------------------------|-------------------------------------------------|
| NOTES:                                                                                                                                                                                                                                                                                     | No. Description Date             |                                                             |                                                                | CONSOLIDATION OF LOTS                           |
| 1. DO NOT SCALE OFF DRAWINGS. FIGURED DIMENSIONS ONLY     2. ALL DIMENSIONS TO BE CHECKED AND VERIFIED ON SITE PRIOR TO COMMENCING FABRICATION AND CONSTRUCTION.     3. DAIS TO BE NOTIFIED OF ANY VARIATIONS BETWEEN SITE MEASUREMENTS AND THOSE DIMENSIONS SHOWN ON THE DRAWINGS         | A ISSUE FOR DA UPDATE 30-11-2022 | Architect 9248  UNIT 101 18-20 VICTORIA STREET ERSKINEVILLE | · (MOAMA                                                       | 7. 7. 7. 9. 9. 9. 9. 9. 9. 9. 9. 9. 9. 9. 9. 9. |
| 4. REFER TO COVER SHEET FOR ADDITIONAL NOTES, LEGENDS ETC 5. THESE DRAWINGS ARE TO BE READ IN CONJUNCTION WITH THE ARCHITECTURAL DRAWINGS, SPECIFICATION AND SCHEDULES INCLUDING CONSULTANT DOCUMENTATION, APPROVALS DOCUMENTATION & CLIENT DOCUMENTS (BRIEF, DRAWINGS AND SPECIFICATIONS) |                                  | NSW 2043<br>PH: 0405 201 700<br>info@daccagroup.com.au      |                                                                | Project number 2022.15 Date DA6200 A            |
| 9. LOCATION OF ALL EXISTING UNDERGROUND SERVICES IS INDICATIVE ONLY. REFER TO SURVEYORS DRAWINGS. THE CONTRACTOR IS TO ACCURATELY PHYSICALLY LOCATE ALL SERVICES PRIOR TO COMMENCING CONSTRUCTION                                                                                          |                                  | ARCHITECTURE                                                | DA FOR LOT 2 IN DP 1268776<br>6 SHAW STREET, MOAMA, NSW, 2731. | Drawn by Scale As indicated                     |